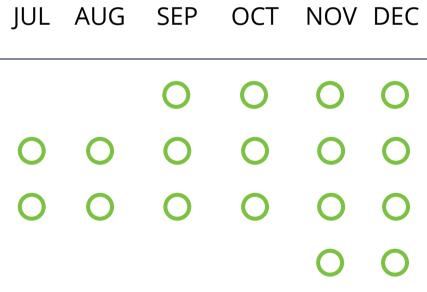

PRODUCT CALENDAR

PRODUCT CALENDAR

| RIES   | JAN | FEB | MAR | APR | MAY | JUN |  |
|--------|-----|-----|-----|-----|-----|-----|--|
| /berry | 0   | 0   |     |     |     |     |  |
| berry  | 0   |     |     |     |     |     |  |
| erry   | 0   | 0   | 0   |     |     |     |  |
| berry  | 0   |     |     |     |     |     |  |