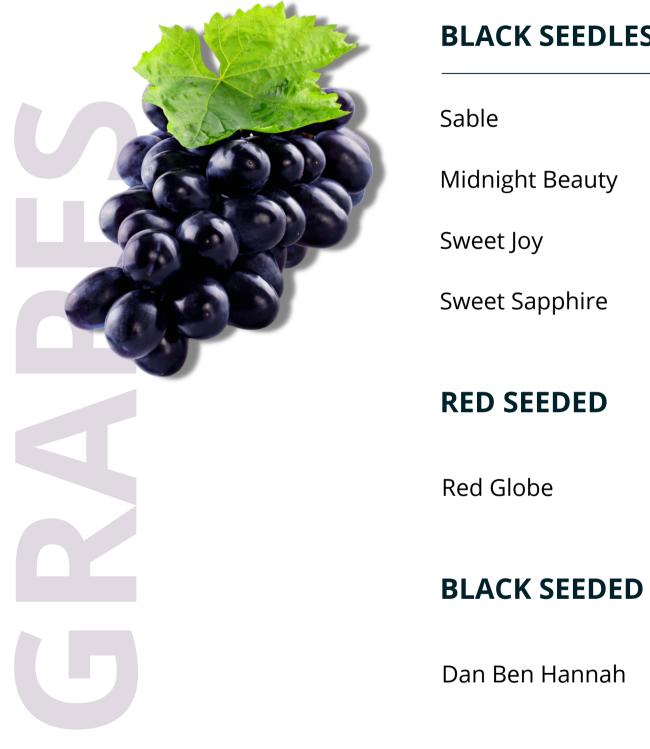

PRODUCT CALENDAR

| BLACK SEEDLESS  |   | FEB | MAR | APR |
|-----------------|---|-----|-----|-----|
| Sable           | 0 | 0   |     |     |
| Midnight Beauty | 0 | 0   |     |     |
| Sweet Joy       |   | 0   | 0   |     |
| Sweet Sapphire  |   | 0   |     |     |
| RED SEEDED      |   |     |     |     |
| Red Globe       | 0 | 0   | 0   | 0   |