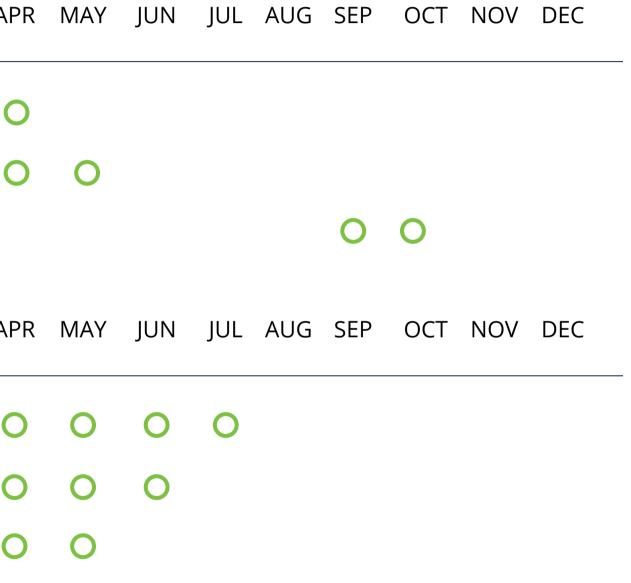

PRODUCT CALENDAR

| ORANGES                | JAN | FEB | MAR | APR | MAY | JUN | JUL AUG SEP OCT NOV DEC |
|------------------------|-----|-----|-----|-----|-----|-----|-------------------------|
| Navel                  |     |     |     | 0   | 0   | 0   | 0                       |
| Navelate / Autumn Gold |     |     |     |     |     | 0   | 00                      |
| Witkranz Navel         |     |     |     |     |     | 0   | 00                      |
| Cambria Navel          |     |     |     |     |     |     | 0 0 0                   |
| Cara Cara Navel        |     |     |     |     | 0   | 0   | Ο                       |
| Turkey / Juvalle       |     |     |     |     |     | 0   | 00                      |
| Valencia Late          |     |     |     |     |     | 0   | 000                     |
| Midknight / Delta      |     |     |     |     |     |     | 0 0 0                   |
|                        |     |     |     |     |     |     |                         |