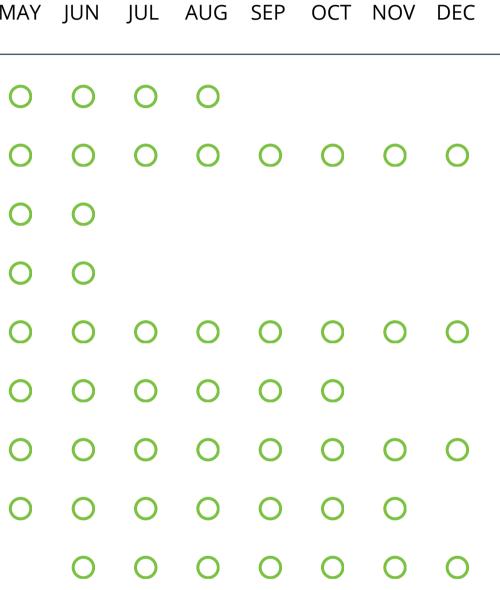

### JUL AUG SEP OCT NOV DEC

- 0 0
- **O O**

| APPLES                         | JAN | FEB | MAR | APR |
|--------------------------------|-----|-----|-----|-----|
| Royal Gala / Gala / Flush Gala | 0   | 0   | 0   | 0   |
| Golden Delicious               | 0   | 0   | 0   | 0   |
| Braeburn                       |     |     | 0   | 0   |
| Mahana Red                     |     |     | 0   | 0   |
| Top Red / Starking             | 0   | 0   | 0   | 0   |
| Fuji                           |     |     |     | 0   |
| Granny Smith                   | 0   | 0   | 0   | 0   |
| Pink Lady / Cripps Pink        |     |     |     | 0   |
| Joya / Cripps Red              | 0   | 0   | 0   |     |